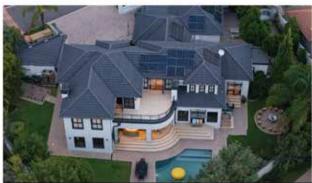

### HOUSE FOR SALE WITH 5 BEDROOMS DAINFERN GOLF ESTATE

R 12 500 000

Nestled in a serene cul-de-sac, this meticulously renovated home offers unparalleled privacy and twory. Enter through grand French doors into a double-volume foyer, leading to an elegant, open-plan kitchen, fining room, and lounge that extend to a covered patio with a gas fireplace and a beautifully landscaped garden. The chef's kitchen features a large island, ample cupboard space, and a breakfast bar opening to a courtyard. The lower level includes a guest suite with garden access, a study, and a kiddles' lounge. Upstairs, the master suite has a Juliet balcomy, walk in dressing room, and grand en-suite bathroom, with three additional en-suite bedrooms. The home includes battery storage, solar panels, backup water, staff accommodation, three garages, and a loft perfect for a home gym. This property epitomizes luxury living.