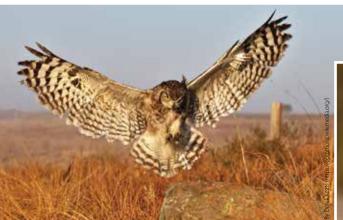

Spotted Eagle-Owls have a varied diet. The type of food they eat depends largely on their habitat and what is available to them. They hunt at dusk and at night, rarely during the day. They prey on insects such as crickets and large beetles, small mammals such as shrews, mice, rats, squirrels and mole-rats, and birds up to the size of a Laughing Dove, including Cape Spurfowl (Francolin) and Helmeted Guineafowl chicks. Frogs, lizards and snakes, and carrion are also eaten. They hunt from perches and will use any feature of the landscape that gives them a good vantage point

When an owl sees prey, it swoops down and pounces on it, either taking it back to the perch or to a flat area to eat. They can also catch insects and birds in flight.