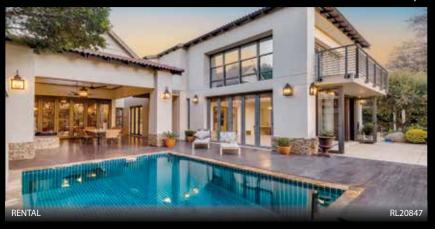

## Exclusive Mandates DAINFERN

### HOUSE FOR SALE WITH 5 BEDROOMS DAINFERN GOLF ESTATE

R 12 500 000

Nestled in a serene cul-de-sac, this meticulously renovated home offers unparalleled privacy and twory. Enter through grand French doors into a double-volume foyer, leading to an elegant, open-plan kitchen, fining room, and lounge that extend to a covered patio with a gas fireplace and a beautifully landscaped garden. The chef's kitchen features a large island, ample cupboard space, and a breakfast bar opening to a courtyard. The lower level includes a guest suite with garden access, a study, and a kiddles' lounge. Upstairs, the master suite has a Juliet balcomy, walk in dressing room, and grand en-suite bathroom, with three additional en-suite bedrooms. The home includes battery storage, solar panels, backup water, staff accommodation, three garages, and a loft perfect for a home gym. This property epitomizes luxury living.