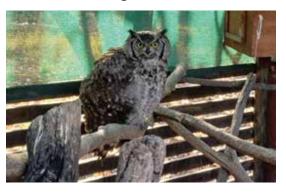

### **Rehabilitate and Release**

We were honoured to assist with the rehabilitation and release of an injured Spotted Eagle-Owl which we called Selunga.

You will find three information boards about the Spotted Eagle-Owl that we will be placing in three different spots around the Estate. These areas are where the owls are often heard.

- Olive Walk
- Trent 1st Fairway Dam
- Top of the Wetland.

Please keep your eyes and ears open in the evenings for these beautiful owls and report back to us.

You can read more about The Spotted Eagle-Owl on page 28

### Rescued Spotted Eagle-Owl finds new home at Dainfern Residential and Golf Estate

#### **PRESS RELEASE**

Owlproject.org, a dedicated NPO committed to owl conservation through education, is thrilled to announce the successful release of a female Spotted Eagle-Owl (*Bubo africanus*) at Dainfern Residential and Golf Estate.

The owl, cared for by the Johannesburg Wildlife Veterinary Hospital in Midrand, was rescued after sustaining injuries from a gunshot, which resulted in a damaged wing. Thanks to the dedicated veterinary team, the owl made a remarkable recovery and was ready to return to the wild.

To ensure a smooth transition, the owl was placed in a release pen at Dainfern Golf Estate for 3 weeks. This period allowed her to acclimate to her new

surroundings and regain her strength. Volunteers fed the owl daily and made a special feeding call. On the early morning of Tuesday, July 16th, the owl was successfully released into the Estate. Volunteers will continue to leave food out for her as she adjusts to her new home.

### **Spotted Eagle-Owl**

Bubo africanus

Gevlekte ooruil (Afr.); ifubesi, isihulu-hulu (Xhosa); isiKhovampondo (Zulu); makhohlo, morubisi, sehihi, sephooko (South Sotho); sikhova (Swazi); xiyinha (Tsonga); makgotlwê, mophoê, morubise (Tswana).

The Spotted Eagle-Owl is the most common owl in Southern Africa and is a resident in the area and regularly breeds.

It is a large owl, 43–50 cm tall, barred in front and blotched on the head, back and wings. Their wingspan is about 1 m. The distinguishing features of the Spotted Eagle-Owl are the prominent tufts of feathers on either side of its head, which it erects into 'ears' or 'horns', and its bright yellow eyes. The ear tufts are for show and have nothing to do with their ears or hearing.