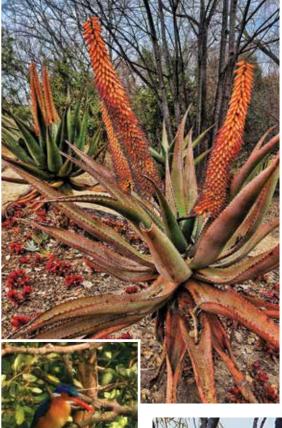

#### 4. Provide Food:

Plant species that produce berries, seeds, or nectar throughout the year. Examples include aloes, wild dagga (*Leonotis*), and flowering shrubs like Cape honeysuckle (*Tecoma capensis*).