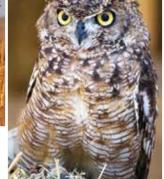

### **Rehabilitate and Release**

We were honoured to assist with the rehabilitation and release of an injured Spotted Eagle-Owl which we called Selunga.

You will find three information boards about the Spotted Eagle-Owl that we will be placing in three different spots around the Estate. These areas are where the owls are often heard.

- Olive Walk
- Trent 1st Fairway Dam
- Top of the Wetland.

Please keep your eyes and ears open in the evenings for these beautiful owls and report back to us.

You can read more about The Spotted Eagle-Owl on page 28

### Rescued Spotted Eagle-Owl finds new home at Dainfern Residential and Golf Estate

#### **PRESS RELEASE**

Owlproject.org, a dedicated NPO committed to owl conservation through education, is thrilled to announce the successful release of a female Spotted Eagle-Owl (*Bubo africanus*) at Dainfern Residential and Golf Estate.

The owl, cared for by the Johannesburg Wildlife Veterinary Hospital in Midrand, was rescued after sustaining injuries from a gunshot, which resulted in a damaged wing. Thanks to the dedicated veterinary team, the owl made a remarkable recovery and was ready to return to the wild.

To ensure a smooth transition, the owl was placed in a release pen at Dainfern Golf Estate for 3 weeks. This period allowed her to acclimate to her new

surroundings and regain her strength. Volunteers fed the owl daily and made a special feeding call. On the early morning of Tuesday, July 16th, the owl was successfully released into the Estate. Volunteers will continue to leave food out for her as she adjusts to her new home.

### **Spotted Eagle-Owl**

Bubo africanus

Gevlekte ooruil (Afr.); ifubesi, isihulu-hulu (Xhosa); isiKhovampondo (Zulu); makhohlo, morubisi, sehihi, sephooko (South Sotho); sikhova (Swazi); xiyinha (Tsonga); makgotlwê, mophoê, morubise (Tswana).

The Spotted Eagle-Owl is the most common owl in Southern Africa and is a resident in the area and regularly breeds.

It is a large owl, 43–50 cm tall, barred in front and blotched on the head, back and wings. Their wingspan is about 1 m. The distinguishing features of the Spotted Eagle-Owl are the prominent tufts of feathers on either side of its head, which it erects into 'ears' or 'horns', and its bright yellow eyes. The ear tufts are for show and have nothing to do with their ears or hearing.