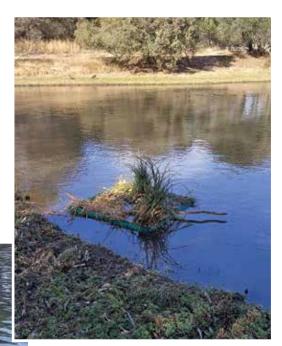

### Floating nesting island

Our maintenance team are experimenting with a new prototype small floating nesting island for our water birds as a nesting area, for our little coots and water birds.