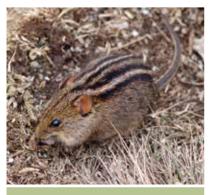

### **Four-Striped Grass Mouse**

Rhabdomys pumilio

The Four-Striped Grass Mouse (*Rhabdomys pumilio*) is an indigenous small mammal (smammal) occurring in most of South Africa and also in the area.

It is a distant relative of the invasive introduced House Mouse. They are easily told apart as the Four-Striped Grass Mouse has distinct parallel stripes running the length of its back and has smaller ears that are tucked back rather than standing up like satellite dishes as the House Mouse does.

Four-Striped Grass Mice are active during the day (diurnal) and House Mice prefer the dark (nocturnal). Four-Striped Grass Mice are vegetarians while House Mice are omnivorous and will eat anything.

As its common name suggests the Four-Striped Grass Mouse is easily identified by the four distinct dark longitudinal stripes running the length of the back. Colour varies from dark grizzled russet brown to a grey-white. The sides and underparts are lighter but vary from off-white to pale grey-brown. The backs of the ears and the snout are russet to yellowish brown. The upper surfaces of the feet are usually lighter in colour than the body. Research has shown that the average body size does vary in different geographical areas, and that tails can be shorter or equal to the body length.

Four-Striped Grass Mice are social, intelligent and trusting little mammals and become accustomed to humans when they feel they are not threatened. They enter gardens where there are no cats about and will run around looking for seeds, insects and worms. They seldom enter homes and if shooed

**VIDEO:** Four-Striped Grass Mouse

out with a soft broom, quickly learn which spaces are out of bounds for them. They may nibble on plants and are fond of succulents.

This trusting nature makes them easy to observe and they are inquisitive, so humans may find themselves being watched by these cute smammals with their big eyes and twitching noses.

A major threat to their survival in suburbs is rodenticides. Rat poison will kill them, and it is a horrible agonising death. They are a food source for predators such as birds of prey, owls, mongooses, genets and these suffer from secondary poisoning.