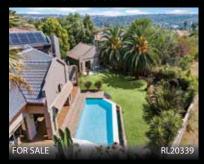

### HOUSE FOR SALE WITH 4 BEDROOMS DAINFERN VALLEY ESTATE

R 10 900 000

■ 4 🚣 4 🚔 3 🟶 1344 m² 1■ 690 m² 3461646

Enter through the grand double-volume entrance hall into a luxurious home designed for entertaining, featuring interconnected reception areas and an enclosed patio. The kitchen wing includes a TV lounge, breakfast area, gas hob, pantry, scullery, and large island, connecting to the dining room and patio for seamless indoor-outdoor living. The lower level has a guest suite, while upstains offers three bedrooms (two en-suite) and a versatile study. The master suite boasts a walk-in dressing room, contemporary bathroom, and balcony access with panoramic views. Additional features include backup power, solar panels, generator, water filtration system, outdoor "furi" garage, three-car garage, garden cottage, and a firepit with a pizza oven.