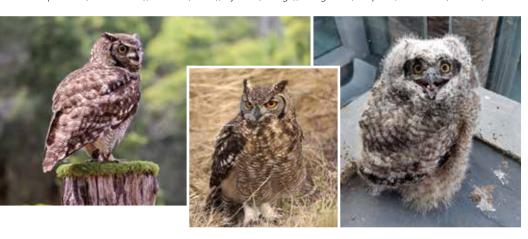

### **Spotted Eagle-Owl**

Bubo africanus

Gevlekte ooruil (Afr.); ifubesi, isihulu-hulu (Xhosa); isiKhovampondo (Zulu); makhohlo, morubisi, sehihi, sephooko (South Sotho); sikhova (Swazi); xiyinha (Tsonga); makgotlwê, mophoê, morubise (Tswana).

The Spotted Eagle-Owl is the most common owl in Southern Africa and is a resident in the area and regularly breeds.

It is a large owl, 43–50 cm tall, barred in front and blotched on the head, back and wings. Their wingspan is about 1 m. The distinguishing features of the Spotted Eagle-Owl are the prominent tufts of feathers on either side of its head, which it erects into 'ears' or 'horns', and its bright yellow eyes. The ear tufts are for show and have nothing to do with their ears or hearing.

Spotted Eagle-Owls are nocturnal. They roost during the day, either in trees or among rocks. At sunset they fly out to a perch to hunt. From the perch they scan the ground for movement, using both their eyes and ears to detect it, flying silently in pursuit of whatever suitable prey they see. While roosting they make themselves as inconspicuous as

possible, drawing their feathers tightly to their body and closing their eyes to hide any tell-tale glint and sitting dead still. At dusk they are quite conspicuous, perched in prominent positions and calling.