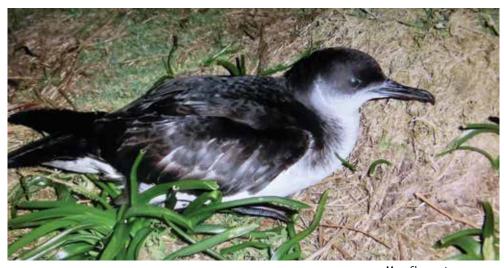

### **Manx Shearwater**

on Skomer Island

Manx Shearwater

Last month I wrote about the bird life on Skomer Island with particular emphasis on Puffins.

The reason why most visitors go to Skomer is to see and photograph these amazing birds but there are other very interesting birds here as well. Perhaps the most interesting is the Manx Shearwater. This sea bird spends eight months on the open sea near South America mostly the waters near Brazil and Argentina. In July they migrate towards the UK and it is estimated that 120,000 pairs nest in burrows on Skomer Island after flying 7000 kilometers!

This makes it the most numerous bird on the island and yet no one ever sees it. The Shearwater has a problem. Its legs are positioned too far back on its stomach. This is ideal for swimming but not for walking. It can only drag itself over the ground and this makes them an easy prey for predators like the Black Winged Gull. The Shearwater has found a solution to this problem. It spends the day on the open sea and only comes to the breeding area during the night.

Visitors spending the night on Skomer Island can hear their strange call as they come in flying overhead.